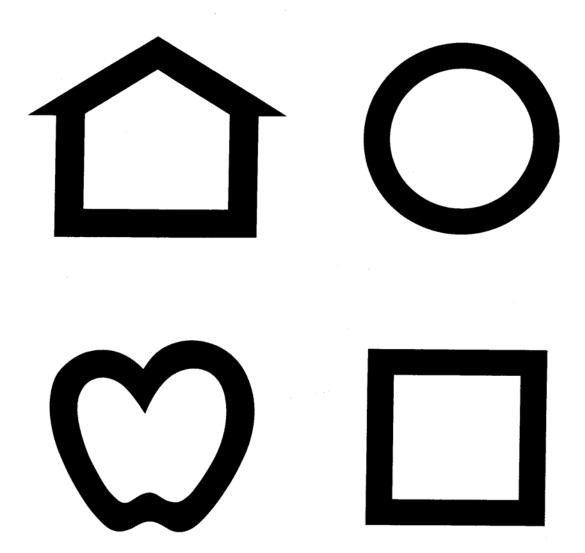

Show each picture to the child and have them name the shape. They can use the following names: house or arrow, circle or ball, apple or heart, square or box. If the child is having difficulty naming the objects, make another copy, cut the shapes out, and have them match the symbols when you call them out. Use them as you would flash cards. Remember to praise the child each time they respond. Thank you for assisting us in advancing children's education through better vision.